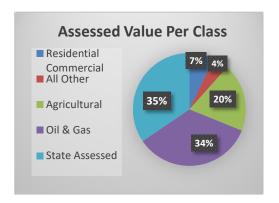

## CHEYENNE COUNTY ABSTRACT OF ASSESSMENT 2024

| CLASSIFICATION VACANT PROPERTIES    | ١                    | /ALUATION  |
|-------------------------------------|----------------------|------------|
| Vacant Residential Lots             | \$                   | 207,024    |
| Vacant Commercial Lots              |                      | 111,361    |
| Less than One Acre                  | \$<br>\$<br>\$<br>\$ | 1,954      |
| 1 to 4.99 Acres                     | \$                   | 58,175     |
| 5.0 to 9.99 Acres                   | Ś                    | 36,382     |
| 10.0 to <35 Acres                   | Ś                    | 17,577     |
| Minor Structures on Vacant Land     | \$                   | 85,746     |
| TOTAL VACANT                        | \$                   | 518,219    |
| RESIDENTIAL PROPERTIES              |                      | 0.20,2.20  |
| Single Family Residential           | \$                   | 2,719,019  |
| Farm/Ranch Residential              | \$                   | 908,374    |
| Non Integral to Farming Residential | \$                   | 13,401     |
| Duplexes-Triplexes                  |                      | 118,539    |
| Manufactured Housing                | Ś                    | 59,342     |
| Multi-Units (4-8)                   | \$<br>\$<br>\$<br>\$ | 0          |
| Farm/Ranch Manuf Housing            | \$                   | 3,000      |
| Manuf Housing (Land, Park)          | \$                   | 2,931      |
| TOTAL RESIDENTIAL                   | \$                   | 3,824,606  |
| COMMERCIAL PROPERTIES               |                      |            |
| Merchandising                       | \$                   | 623,115    |
| Lodging                             | \$                   | 84,715     |
| Offices                             | \$                   | 766,556    |
| Recreation                          | \$                   | 13,668     |
| Special Purpose                     | \$                   | 3,185,236  |
| Warehouse/Storage                   | \$                   | 93,386     |
| Commercial Personal Property        | \$                   | 1,447,155  |
| TOTAL COMMERCIAL                    | \$                   | 6,213,831  |
| INDUSTRIAL PROPERTIES               |                      |            |
| Manufacturing/Processing            | \$                   | 97,273     |
| Refining/Petroleum                  | \$                   | 264,556    |
| Industrial Personal Property        | \$                   | 157,622    |
| TOTAL INDUSTRIAL                    | \$                   | 519,451    |
| NATURAL RESOURCES                   |                      |            |
| Severed Mineral Interest            | \$                   | 5,274,896  |
| TOTAL NATURAL RESOURCES             | \$                   | 5,274,896  |
| AGRICULTURAL PROPERTIES             |                      |            |
| Possessory Interest                 | \$                   | 84,606     |
| Sprinkler Irrigation                | \$                   | 1,434,293  |
| Flood Irrigation                    | \$                   | 11,971     |
| Dry Farm Land                       | \$                   | 17,192,052 |
| Grazing Land                        |                      | 3,925,611  |
| Farm/Ranch Waste Land               | \$                   | 683        |
| Farm/Ranch Support Buildings        | \$                   | 4,201,304  |
| All Other AG Property               | \$<br>\$<br>\$       | 625,851    |
| TOTAL AGRICULTURAL                  | \$                   | 27,476,371 |
|                                     |                      |            |

| CLASSIFICATION                  | VALUATION                                    |             |  |
|---------------------------------|----------------------------------------------|-------------|--|
| OIL AND GAS                     |                                              |             |  |
| Producing Oil Primary           | \$                                           | 9,954,688   |  |
| Producing Oil Secondary         | \$                                           | 20,872,259  |  |
| Producing Gas Primary           | \$                                           | 484,072     |  |
| Producing Gas Secondary         | \$                                           | 322,013     |  |
| Helium                          | \$                                           | C           |  |
| Natural Gas Liquids             | \$                                           | 30,709      |  |
| Oil Primary Personal Property   | \$                                           | 2,601,524   |  |
| Oil Secondary Personal Property | \$                                           | 6,023,972   |  |
| Gas Primary Personal Property   | \$                                           | 336,505     |  |
| Gas Secondary Personal Property | \$                                           | 699         |  |
| Helium Personal Property        | \$                                           | 2,531,276   |  |
| Pipeline Gathering System       | \$                                           | 5,240,459   |  |
| Oil and Gas Rotary Drill Rigs   | \$ \$ \$ \$ \$ \$ \$ \$ \$ \$ \$ \$ \$ \$ \$ | C           |  |
| TOTAL OIL AND GAS               | \$                                           | 48,398,176  |  |
|                                 |                                              |             |  |
| STATE ASSESSED PROPERTIES       |                                              | 44.670.000  |  |
| Real                            | \$                                           | 14,672,000  |  |
| Personal                        | \$                                           | 33,903,300  |  |
| TOTAL STATE ASSESSED            | \$                                           | 48,575,300  |  |
| SUMMARY OF ASSESS               | MENT RO                                      | OLL         |  |
| Vacant                          | \$                                           | 518,219     |  |
| Residential                     |                                              | 3,824,606   |  |
| Commercial                      | \$                                           | 6,213,831   |  |
| Industrial                      | \$                                           | 519,451     |  |
| Agricultural                    | \$<br>\$<br>\$                               | 27,476,371  |  |
| Natural Resources               | \$                                           | 5,274,896   |  |
| Oil and Gas                     | \$                                           | 48,398,176  |  |
| TAXABLE BY ASSESSOR             |                                              | 92,225,550  |  |
| State Assessed                  |                                              | 48,575,300  |  |
| TOTAL TAXABLE PROPERTY          |                                              | 140,800,850 |  |
| -                               |                                              |             |  |