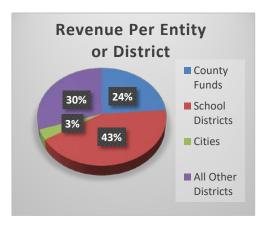

#### **RECAPITULATION OF REVENUE**

| ENTITY OR DISTRICT   | 2023      | 2024      |  |
|----------------------|-----------|-----------|--|
| County Funds         | 1,926,296 | 1,877,720 |  |
| School Funds         | 3,374,894 | 3,374,894 |  |
| City Funds           | 271,821   | 275,689   |  |
| Sanitation Districts | 25,292    | 25,376    |  |
| Cemetery Districts   | 36,844    | 34,337    |  |
| Fire Districts       | 197,859   | 183,678   |  |
| Nursing Home         | 589,320   | 546,871   |  |
| Recreation Districts | 85,647    | 90,419    |  |
| Hospital District    | 1,517,303 | 1,408,009 |  |
| Library Districts    | 98,826    | 91,484    |  |
| TOTAL REVENUE        | 8,124,102 | 7,908,476 |  |